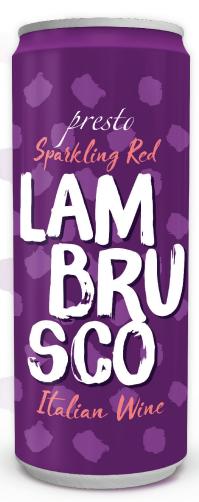

## Sparkling Red LAMBRUSCO

APPEARANCE Deep purple

**AROMAS:** Fruity and fragrant bouquet

## PALATE:

This lightly sweet, red semi-sparkling wine has notes of cherry, raspberry and plum.